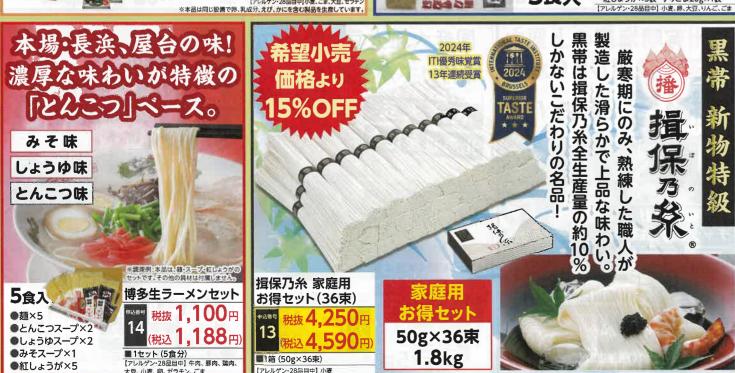

特秀Lサイズ

「特秀品」はさくらんぼの最高等級! 佐藤錦全体の15%未満の希少品!

お届け予定

400g×2パック

完熟さくらんぼ 佐藤錦

税抜7,871円 (税込 8,500円)
■1箱(400g×2パック)特秀Lサイズ

農林水産大臣登録第11号 鳥取市福部町産の生らっ きょうは、農林水産省による「特定農林水産物(GI)」