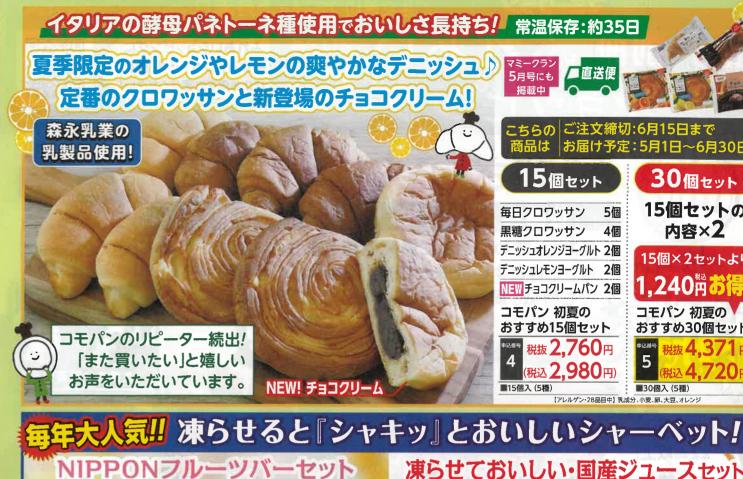

お届け予定:6月2日~6月21日

NEW!瀬戸内レモン

フルーツバーセット

果汁10% 20本 (5種×4本)

国産ジュースセット

■20本 (80g×5種×各4本)

気の産地や有名品種の果汁を使用!

樽底梅(はちみつ味)