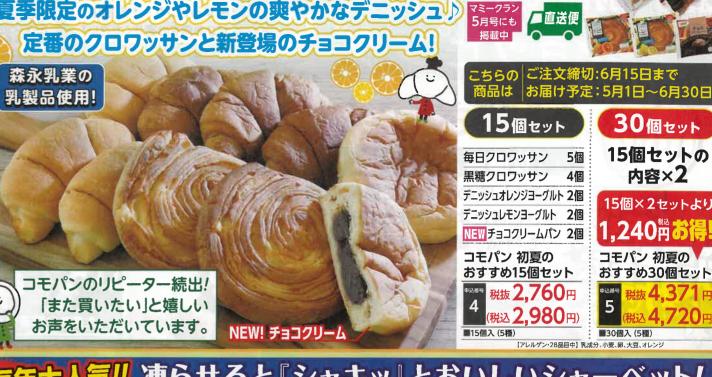

お届け予定:6月2日~6月21日

NEW!瀬戸内レモン

フルーツバーセット

果汁10% 20本 (5種×4本)

国産ジュースセット

■20本 (80g×5種×各4本)

気の産地や有名品種の果汁を使用!

樽底梅(はちみつ味)