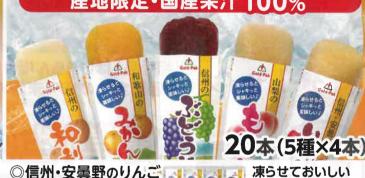

お届け予定:6月2日~6月21日

NEW!瀬戸内レモン

フルーツバーセット

果汁10% 20本 (5種×4本)

国産ジュースセット

■20本 (80g×5種×各4本)

気の産地や有名品種の果汁を使用!

樽底梅(はちみつ味)

8

※製品の特性上、梅の皮が割れることで汁が出やすくなります。液が出た場合はそのままにせず液を切って保存してください。

8%

◎北海道スイカ

◎北海道メロン

◎瀬戸内レモン

◎福岡あまおう

■150g×6個 【アレルゲン・28品目中】不使用